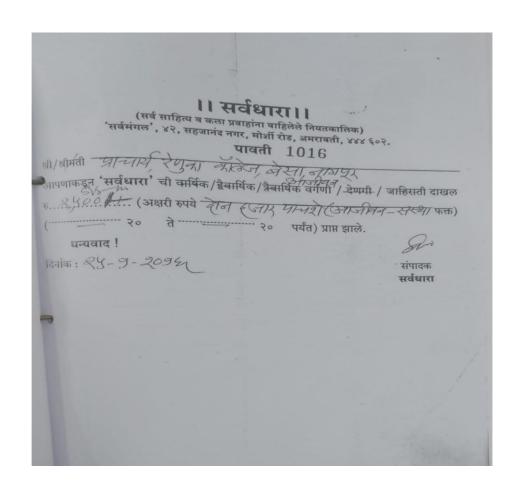

#### **Journals**

| Sr. No. | Title of Journal | Subscription Rs.        |
|---------|------------------|-------------------------|
| 1.      | University News  | 1250 (Yearly)           |
| 2.      | ELTAI            | 4000(Ten Years)         |
| 3.      | SARVADHARA       | Rs. 2,500 (Life Member) |
| 4.      | YOJANA           | Rs. 22 (Monthly)        |