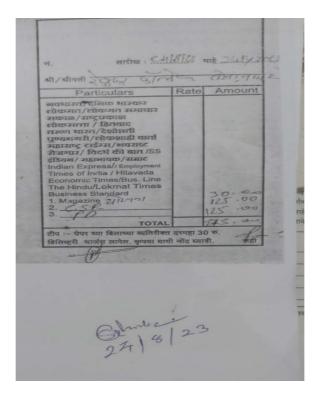

#### **Journals**

| Sr. No. | Title of Journal | Subscription Rs.        |
|---------|------------------|-------------------------|
| 1.      | University News  | 1250 (Yearly)           |
| 2.      | ELTAI            | 4000(Ten Years)         |
| 3.      | SARVADHARA       | Rs. 2,500 (Life Member) |
| 4.      | YOJANA           | Rs. 22 (Monthly)        |