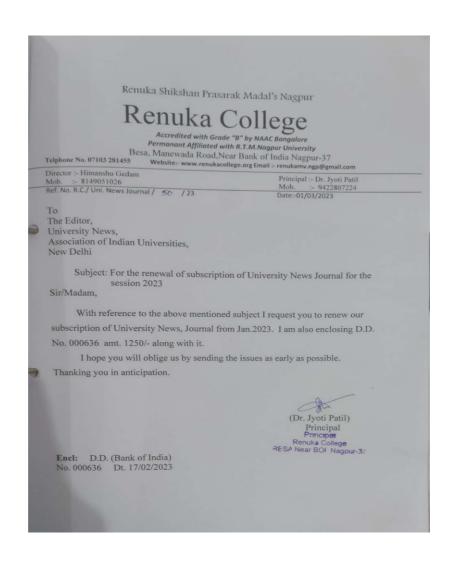

#### **Journals**

| Sr. No. | Title of Journal | Subscription Rs.        |
|---------|------------------|-------------------------|
| 1.      | University News  | 1250 (Yearly)           |
| 2.      | ELTAI            | 4000(Ten Years)         |
| 3.      | SARVADHARA       | Rs. 2,500 (Life Member) |
| 4.      | YOJANA           | Rs. 22 (Monthly)        |