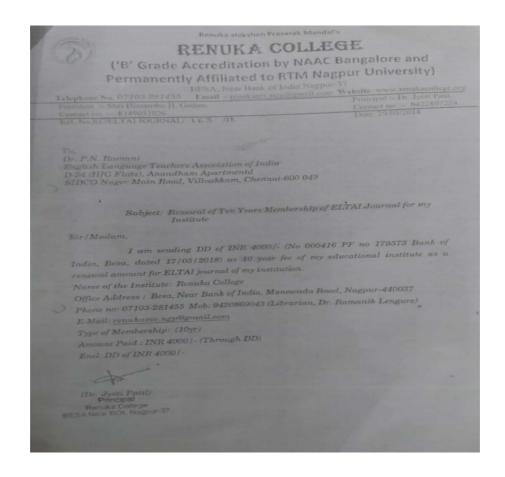

#### **Journals**

| Sr. No. | Title of Journal | Subscription Rs.        |
|---------|------------------|-------------------------|
| 1.      | University News  | 1250 (Yearly)           |
| 2.      | ELTAI            | 4000(Ten Years)         |
| 3.      | SARVADHARA       | Rs. 2,500 (Life Member) |
| 4.      | YOJANA           | Rs. 22 (Monthly)        |